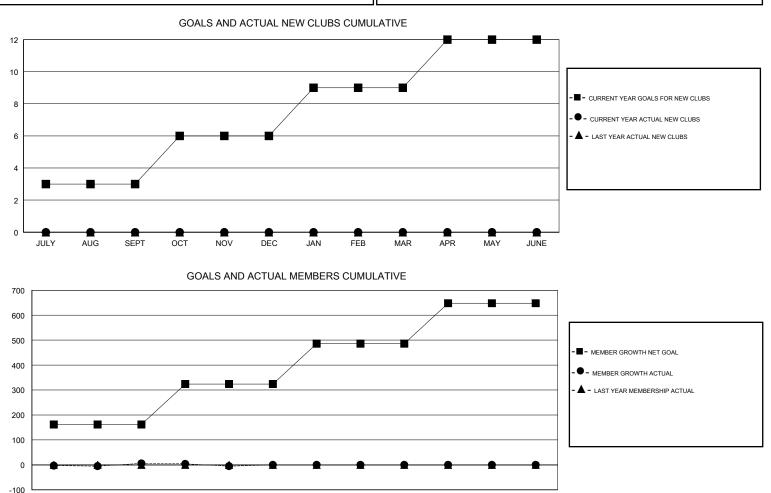

## LOCATION ZIMBABWE GMT CA Clubs Members RESULTS FOR 2018-2019 RESULTS FOR 2018-2019 NEW CLUB GOAL NEW CLUBS DROPPED CLUBS MEMBER GROWTH NET MEMBER GROWTH DROPPED QUARTER QUARTER GOAL ACTUAL MEMBERS ACTUAL (including transfers) 3 0 0 162 36 27 JULY/AUG/SEPT JULY/AUG/SEPT 3 0 0 162 6 15 OCT/NOV/DEC OCT/NOV/DEC 0 3 0 0 0 162 JAN/FEB/MAR JAN/FEB/MAR 3 0 0 0 0 162 APR/MAY/JUNE APR/MAY/JUNE